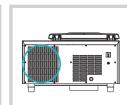

Romove Dust

Remove any dust regularly from the ventilation slits on the back side of the device.

Empty the Condensation Water

Empty the condensation water regularly by removing the drain cap on the back side of the device.