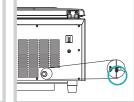

#### **Cautions for Use**

Maintenance

**Emergency Lid Open** 

If the centrifuge lid cannot be opened, insert the provided T-wrench into the emergency release hole in the front of the device and turn it clockwise. (Before activating emergency open, switch off the device and wait for the rotor to stop.)