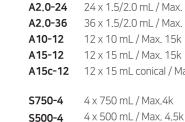

A0.2-48

Maintenance of Swina-Out Rotor

Grounded Outlet

Check the wall outlet is earth-

can supply enough power.

48 x 0.2 mL / Max. 12.5K

grounded, surge-protected and

Spread the grease lightly on the bucket where it contacts the rotor and the pivot.

Switch Off the Device

Switch off the device after use. Unplug the power plug before cleaning or unused for a long period of time.

A50-6 6 x 50 mL / Max. 15k A50c-6 6 x 50 mL conical / Max. 15k A50-8 8 x 50 mL / Max. 15k A85-6 6 x 85 mL / Max. 15k A250-6 6 x 250 mL / Max. 8k

Swing-out Rotors

Fixed-angle

Rotors

24 x 1.5/2.0 mL / Max. 15k 36 x 1.5/2.0 mL / Max. 14k 12 x 15 mL conical / Max. 15k

Rotors

Order & Inquiry I +82-2-3472-0727 | info@ihanil.com | www.ihanil.com Service 1+82-2-3452-8966 I techsupport@ihanil.com