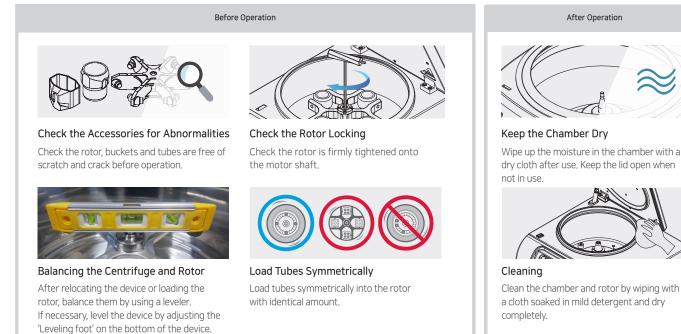

Romove Dust

Remove any dust regularly from the ventilation slits on the back side of the device.

Empty the Condensation Water

Empty the condensation water regularly by removing the drain cap on the back side of the device.

Switch Off the Device

Switch off the device after use. Unplug the power plug before cleaning or unused for a long period of time.

A50-6 6 x 50 mL / Max. 15k A50c-6 6 x 50 mL conical / Max. 15k A50-8 8 x 50 mL / Max. 15k A85-6 6 x 85 mL / Max. 15k A250-6 6 x 250 mL / Max. 8k