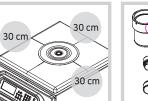

#### Check the Line Voltage

Connect the device to voltage sources, which correspond to the electrical requirements on the label attached to the device.

Allow a Safety Clearance of 30 cm

Allow a safety clearance of 30 cm around the centrifuge during operation.