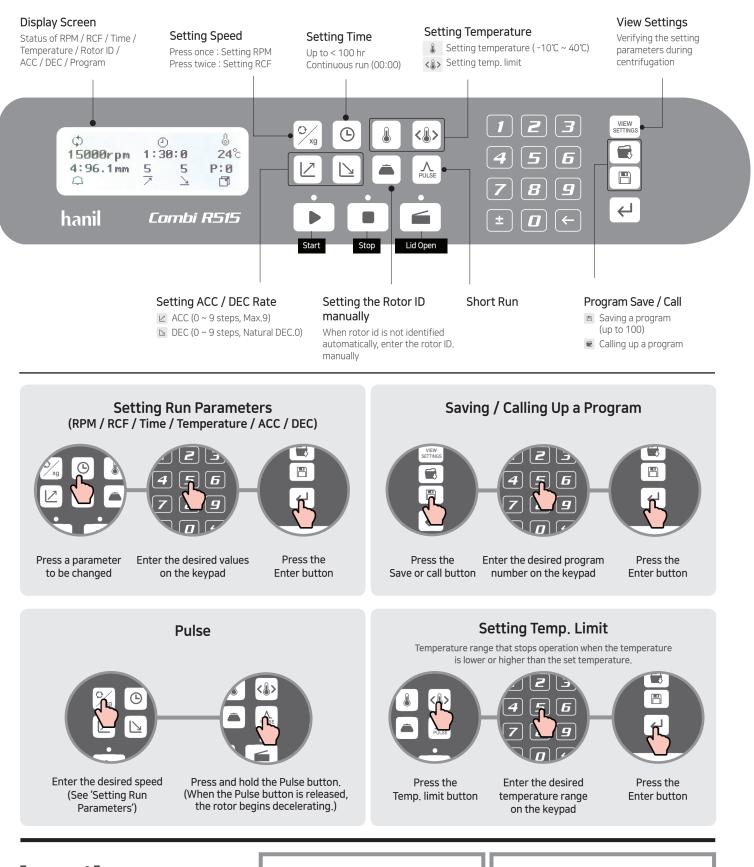

#### **Display & Control Panel**

Max. RPM : **15,000 rpm** Max. RCF : **26,664 xg** 